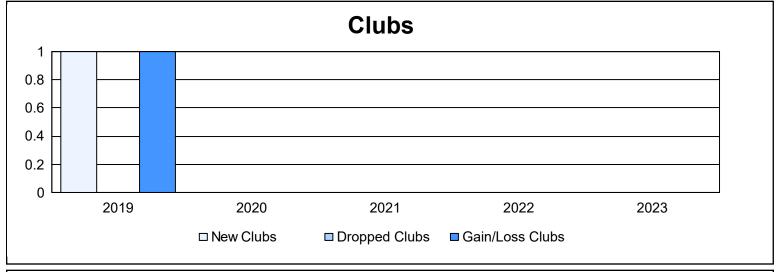

District 300C 3 As of June 2023 Cumulative

| Year      | New<br>Clubs | Dropped<br>Clubs | Gain/<br>Loss<br>Clubs | New<br>Members | Charter<br>Members | Reinstate<br>Members | Transfer<br>Members | Total<br>Member<br>Added | Total<br>Members<br>Dropped | Gain/<br>Loss<br>Members |
|-----------|--------------|------------------|------------------------|----------------|--------------------|----------------------|---------------------|--------------------------|-----------------------------|--------------------------|
| 2018-2019 | 1            | 0                | 1                      | 222            | 30                 | 28                   | 5                   | 285                      | 335                         | -50                      |
| 2019-2020 | 0            | 0                | 0                      | 165            | 0                  | 11                   | 2                   | 178                      | 226                         | -48                      |
| 2020-2021 | 0            | 0                | 0                      | 136            | 2                  | 9                    | 13                  | 160                      | 296                         | -136                     |
| 2021-2022 | 0            | 0                | 0                      | 111            | 0                  | 19                   | 6                   | 136                      | 266                         | -130                     |
| 2022-2023 | 0            | 0                | 0                      | 159            | 4                  | 19                   | 7                   | 189                      | 232                         | -43                      |
| Average   | 0            | 0                | 0                      | 159            | 7                  | 17                   | 7                   | 190                      | 271                         | -81                      |